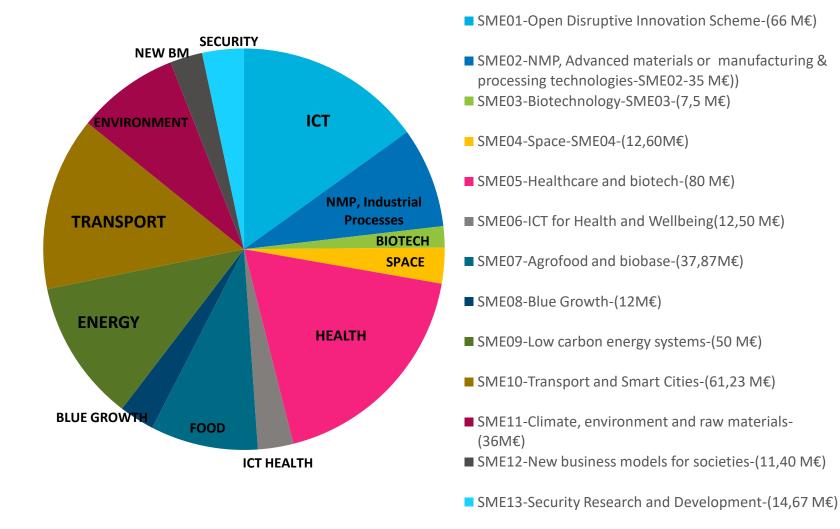

t





## 2. H2020: SME INSTRUMENT



#### Horizon 2020





### FINANCIAL SUPPORT FROM THE EC





#### **SME** INSTRUMENT IN BRIEF





Accelerator for market introduction of promising technological or non-technological innovations.





Aims to provide funding to bridge the gap between research and commercialization.





**Single company** applications are possible & encouraged.



TRL 6 (model or prototype demonstration in a relevant environment), with the exception in the Health call.



#### **SME INSTRUMENT**



#### **C**OSTS COVERED BY THE WORK PROGRAMME



**✓** LABOUR COSTS



**✓** CONSUMIBLES, TESTS AND CERTIFICATIONS



✓ AMORTIZATIONS (only during project length and exclusively for the project)



**✓** DISSEMINATION COSTS





# **SME INSTRUMENT:** Topics 2016 vs. Budget





## YOUR NEXT OPPORTUNITY



\*Dates are subject to changes by the EC.



# 3. H2020: REQUIREMENTS TO BECOME A WINNER



## **KEYS TO SUCCESS: A CONVINCING BUSINESS**





## **COMPANIES IN THE SME INSTRUMENT**



#### We are looking for Leaders in their markets:

Innovative SMEs, capable of developing the proposed innovation and take it to the market



#### PROPOSAL PREPARATION



#### What is ...

- The need?
- **✓** The problem?
- ✓ The opportunity?
- ✓ The solution ?

#### Why your technology is...

- Innovative?
- ✓ Unique?
- ✓ Reliable?



#### Do you know your market?

- ✓ Size?
- **✓** Typology?
- ✓ Channels?

#### And your sales?

- √ Who?
- Through whom?
- ✓ How?



- ✓ Who is in your team?
- ✓ Who do you know?
- ✓ Who do you need?
- How are you completing all the tasks to ge