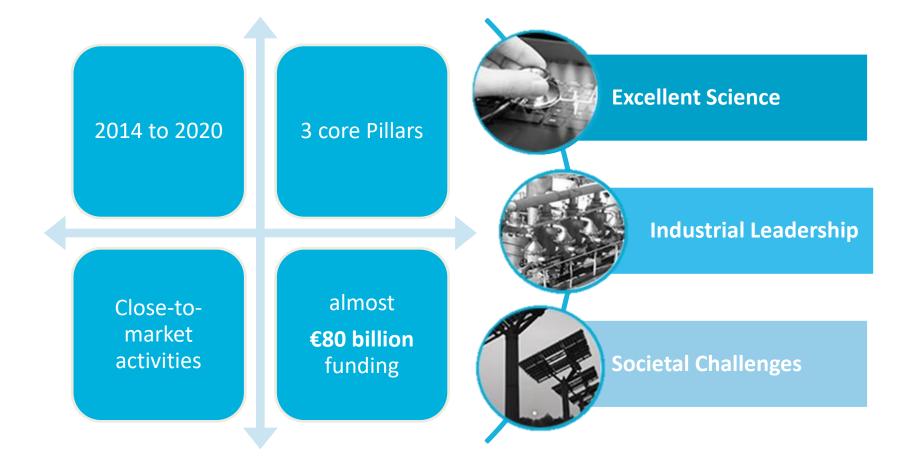

#### Horizon 2020

### FINANCIAL SUPPORT FROM THE EC

#### **SME** INSTRUMENT IN BRIEF

Accelerator for market introduction of promising technological or non-technological innovations.

Aims to provide funding to bridge the gap between research and commercialization.

**Single company** applications are possible & encouraged.

TRL 6 (model or prototype demonstration in a relevant environment), with the exception in the Health call.