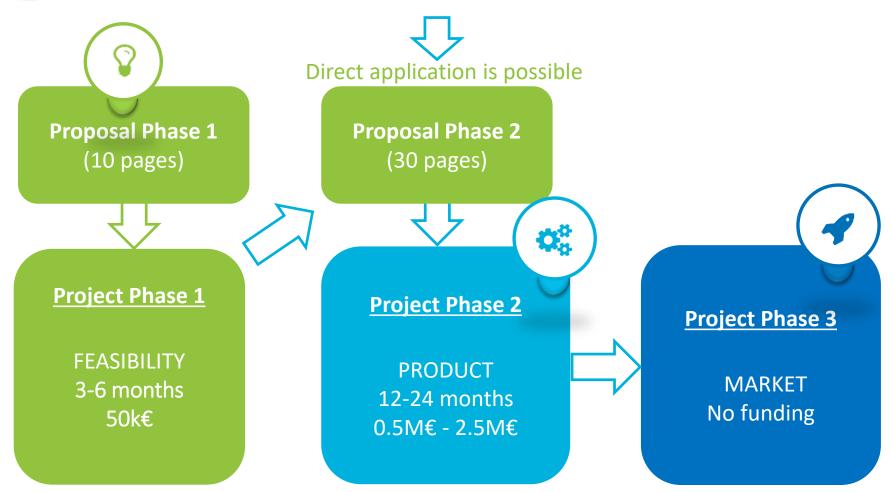

#### **SME** INSTRUMENT IN BRIEF

Accelerator for market introduction of promising technological or non-technological innovations.

Aims to provide funding to bridge the gap between research and commercialization.

**Single company** applications are possible & encouraged.

TRL 6 (model or prototype demonstration in a relevant environment), with the exception in the Health call.