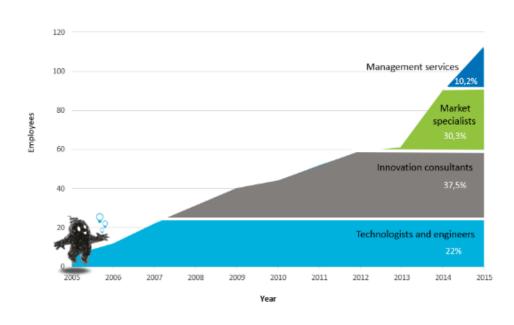

## THE TEAM

**18** Nationalities

**10** Languages

**165** Employees

50% Women

**50%** Men

Staff growth since 2005 and distribution of team based on 2015 roles.