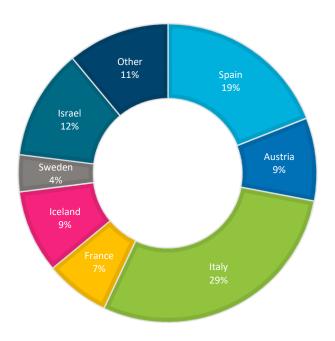

#### **2016** Revenue by country

81% International revenues19% National revenues